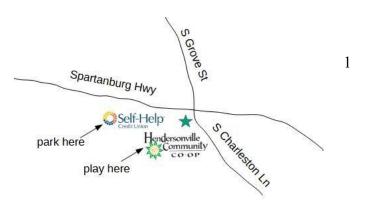

Chess players can park next door at closed Self-Help Credit Union along the lawn line at the back of their lot.

Bruce Roth: 828-230-5139 email: <a href="mailto:brucerothchess@gmail.com">brucerothchess@gmail.com</a>

Location of playing site:

Hendersonville Community Co-op
60 South Charleston Lane
Hendersonville NC 28792